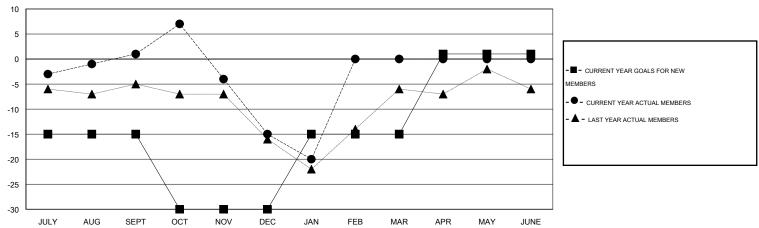

### GOALS AND ACTUAL MEMBERS CUMULATIVE

| DROPPED CLUBS: 0  DROPPED MEMBERS |    | 26 CLUBS OF 48 ADDED 1 OR MORE<br>NEW MEMBERS | GENDER DISTRIBUTION           MALE         1,152 (81.01%)           FEMALE         270 (18.99%) |     |  |
|-----------------------------------|----|-----------------------------------------------|-------------------------------------------------------------------------------------------------|-----|--|
| DECEASED                          | 10 | CLICK HERE FOR HEALTH                         |                                                                                                 | 169 |  |
| CLUB CANCELLED                    | 0  | ASSESSMENT DATA                               | FAMILY UNIT MEMBERS                                                                             |     |  |
| OTHER                             | 61 |                                               | HEAD OF HOUSEHOLD                                                                               | 83  |  |
| TOTAL                             | 71 |                                               | NON-HEAD OF HOUSEHOLD                                                                           | 86  |  |

# Judy Hankom LOCATION IOWA GMT CA 1

|                       |                  | Clubs     |                  |                  |                       |                    | Members                             |                    |                  |
|-----------------------|------------------|-----------|------------------|------------------|-----------------------|--------------------|-------------------------------------|--------------------|------------------|
| RESULTS FOR 2014-2015 |                  |           |                  |                  | RESULTS FOR 2014-2015 |                    |                                     |                    |                  |
| QUARTER               | NEW CLUB<br>GOAL | NEW CLUBS | DROPPED<br>CLUBS | NET<br>GAIN/LOSS | QUARTER               | NEW MEMBER<br>GOAL | CHARTER AND<br>NEW MEMBERS<br>ADDED | DROPPED<br>MEMBERS | NET<br>GAIN/LOSS |
| JULY/AUG/SEPT         | 0                | 0         | 0                | 0                | JULY/AUG/SEPT         | -15                | 23                                  | 22                 | 1                |
| OCT/NOV/DEC           | 0                | 0         | 0                | 0                | OCT/NOV/DEC           | -15                | 22                                  | 38                 | -16              |
| JAN/FEB/MAR           | 0                | 0         | 0                | 0                | JAN/FEB/MAR           | 15                 | 6                                   | 11                 | -5               |
| APR/MAY/JUNE          | 0                | 0         | 0                | 0                | APR/MAY/JUNE          | 16                 | 0                                   | 0                  | 0                |